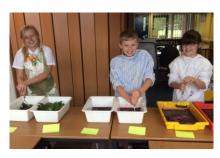

The last month at school has been exciting and our children have loved diving back into their learning with their school teachers and friends.

The following shows some of the activities the children have been getting involved in over the last month: